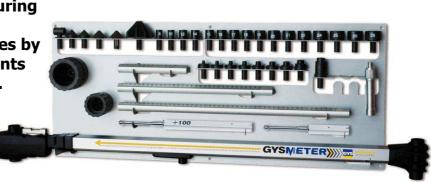

#### Ref. 052093

**GYSMETER** 

Last generation digital display measuring tool, the GYSMETER allows making a quick diagnosis on all types of vehicles by making easy under body measurements (length, symmetry, and cross check).

#### **Features**

- Quick and easy measurement
- **Gysmeter :** *ref. 052093* Delivered complete with: 1 rack, 2 magnetic mounts, 2 datum rods, 3 measuring rods, 31 adaptors and measure tips
- A unique and patented self centring magnet attachment system
- Light weight arm, with easy to read digital display
- Allows making free or comparative measures, without disassembling any part of the vehicle, on lengths from 400 to 2650 mm.
- Powered by 2 x AA 1,5V batteries
- Can be used on a vehicle in the following situations: