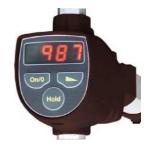

#### Ref. 052093

**GYSMETER** 

Last generation digital display measuring tool, the GYSMETER allows making a quick diagnosis on all types of vehicles by making easy under body measurements (length, symmetry, and cross check).

Its very easy operation allows the measuring to be carried out by a single person.

#### **Features**

- Quick and easy measurement
- **Gysmeter :** *ref. 052093* Delivered complete with: 1 rack, 2 magnetic mounts, 2 datum rods, 3 measuring rods, 31 adaptors and measure tips
- A unique and patented self centring magnet attachment system
- Light weight arm, with easy to read digital display
- Allows making free or comparative measures, without disassembling any part of the vehicle, on lengths from 400 to 2650 mm.
- Powered by 2 x AA 1,5V batteries
- Can be used on a vehicle in the following situations: