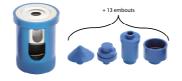

### Options

**Gysmeter 4W Kit** ref. 052123 1 specific magnetic mount and 13 complementary adaptors, to make measures on SUVs, 4 wheel drives ...