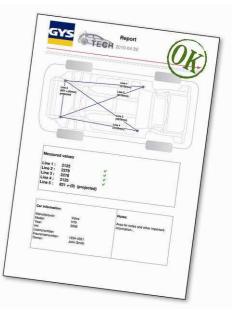

## **GYS TECH Software**

The **GYS TECH** software can be downloaded free of charge on the Internet. It allows editing a report attesting of the diagnosis, as proof of traceability for the customer and insurance company.